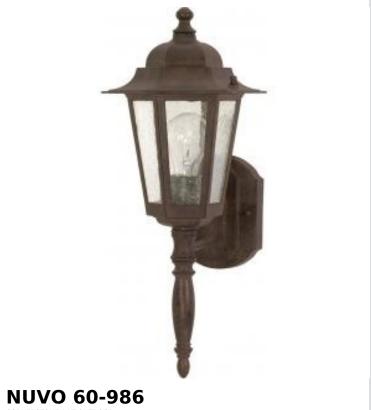

## SATCO NUVO

Project Name

Prepared By

CORNERSTONE 1 LT OUTDOOR

Notes

| Status                    | Active       |  |
|---------------------------|--------------|--|
| Collection                | Cornerstone  |  |
| Finish                    | Old Bronze   |  |
| Style                     | Transitional |  |
| Number of Lamps           | 1            |  |
| Height (in.)              | 18           |  |
| Width (in.)               | 7            |  |
| Extension (in.)           | 9.25         |  |
| Indoor or Outdoor Fixture | Outdoor      |  |