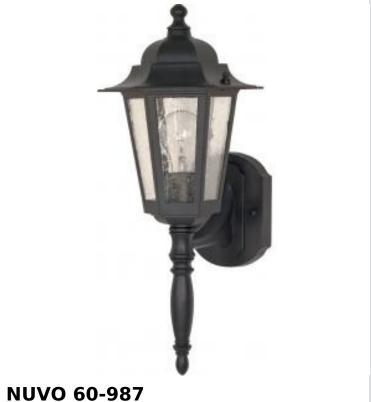

## SATCO NUVO

Project Name

Prepared By

CORNERSTONE 1 LT OUTDOOR

Notes

| Status                    | Active         |  |
|---------------------------|----------------|--|
| Collection                | Cornerstone    |  |
| Finish                    | Textured Black |  |
| Style                     | Transitional   |  |
| Number of Lamps           | 1              |  |
| Height (in.)              | 18             |  |
| Width (in.)               | 7              |  |
| Extension (in.)           | 9.25           |  |
| Indoor or Outdoor Fixture | Outdoor        |  |

| Specifications    |                                                                                     |
|-------------------|-------------------------------------------------------------------------------------|
| Base              | Medium                                                                              |
| Bulb Type         | Lamp Dependent                                                                      |
| Max Wattage       | 60W                                                                                 |
| Voltage           | 120V                                                                                |
| Bulb Included     | No                                                                                  |
| Dimmable          | Lamp Dependent                                                                      |
| Dimming Note      | Dimming requirements and compatible dimmers are dependent on the light bulb(s) used |
| Glass Description | Clear Seeded                                                                        |
| Weight (lb.)      | 1.91                                                                                |
| Fixture Type      | Wall Lantern                                                                        |
| Fixture Material  | Aluminum                                                                            |

| Dimensions                        |      |
|-----------------------------------|------|
| Back Plate or Canopy Width (in.)  | 4.53 |
| Back Plate or Canopy Height (in.) | 6.1  |
| Top to Outlet                     | 11   |