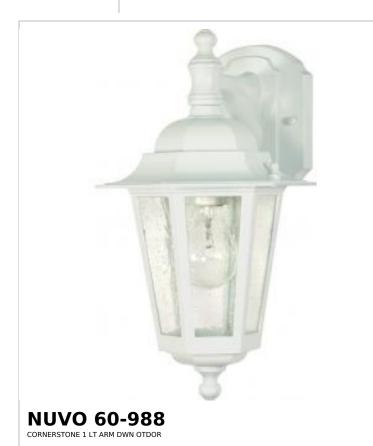

## SATCO' NUVO

Project Name

Location

Prepared By

Notes

[www] 07-23-2025 00:04:46

| General                           |                                                                                           |
|-----------------------------------|-------------------------------------------------------------------------------------------|
| Status                            | Active                                                                                    |
| Collection                        | · · · · · · · · · · · · · · · · · · ·                                                     |
| Finish                            | Cornerstone                                                                               |
|                                   | · · · · · · · · · · · · · · · · · · ·                                                     |
| Style                             | Transitional 1                                                                            |
| Number of Lamps                   | · <del></del>                                                                             |
| Height (in.)                      | 13                                                                                        |
| Width (in.)                       | 7                                                                                         |
| Extension (in.)                   | 9.25                                                                                      |
| Indoor or Outdoor Fixture         | Outdoor                                                                                   |
| Specifications                    |                                                                                           |
| Base                              | Medium                                                                                    |
| Bulb Type                         | Lamp Dependent                                                                            |
| Max Wattage                       | 60W                                                                                       |
| Voltage                           | 120V                                                                                      |
| Bulb Included                     | No                                                                                        |
| Dimmable                          | Lamp Dependent                                                                            |
| Dimming Note                      | Dimming requirements and compatible<br>dimmers are dependent on the light bulb(s)<br>used |
| Glass Description                 | Clear Seeded                                                                              |
| Weight (lb.)                      | 1.93                                                                                      |
| Up/Down Installation              | Down                                                                                      |
| Fixture Type                      | Wall Lantern                                                                              |
| Fixture Material                  | Aluminum                                                                                  |
| Dimensions                        |                                                                                           |
| Back Plate or Canopy Width (in.)  | 4.53                                                                                      |
| Back Plate or Canopy Height (in.) | 6.1                                                                                       |
| Top to Outlet                     | 4                                                                                         |
|                                   | 7                                                                                         |
| Compliance                        |                                                                                           |
| Safety Listing                    | cULus                                                                                     |
| Location Rating                   | Wet                                                                                       |
| UL Application                    | Wall                                                                                      |
| ENERGY STAR                       | No                                                                                        |
| DLC Approved                      | No                                                                                        |
| ADA Compliant                     | No                                                                                        |
| California Status                 | Lawful for sale in California                                                             |
| Title 20 / 24 Status              | Lawful for sale                                                                           |
| California Prop 65                | Lead                                                                                      |
| RoHS Compliant                    | Yes                                                                                       |
| Additional Information            |                                                                                           |