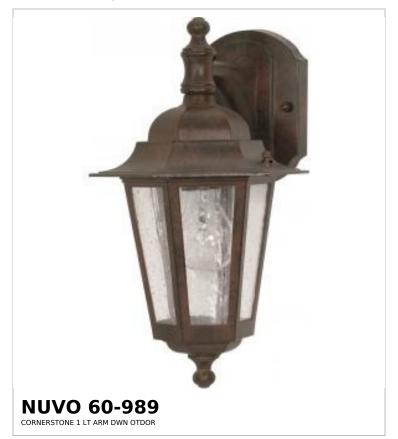

## SATCO NUVO

Project Name

ocation Prepared By

Notes

ww1 03-26-2025 00:12:56

| Status                    | Active       |  |
|---------------------------|--------------|--|
| Collection                | Cornerstone  |  |
| Finish                    | Old Bronze   |  |
| Style                     | Transitional |  |
| Number of Lamps           | 1            |  |
| Height (in.)              | 13           |  |
| Width (in.)               | 7            |  |
| Extension (in.)           | 9.25         |  |
| Indoor or Outdoor Fixture | Outdoor      |  |