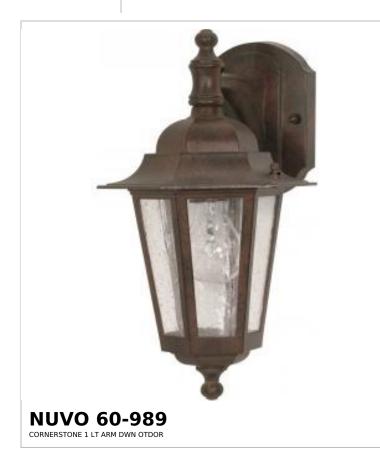

## SATCO' NUVO

Project Name

ocation

Prepared By

| Status                            | Active                                                                                    |
|-----------------------------------|-------------------------------------------------------------------------------------------|
| Collection                        | Cornerstone                                                                               |
| Finish                            | Old Bronze                                                                                |
| Style                             | Transitional                                                                              |
| Number of Lamps                   | 1                                                                                         |
| Height (in.)                      | 13                                                                                        |
| Width (in.)                       | 7                                                                                         |
| Extension (in.)                   | 9.25                                                                                      |
| Indoor or Outdoor Fixture         | Outdoor                                                                                   |
| Specifications                    |                                                                                           |
| Base                              | Medium                                                                                    |
| Bulb Type                         | Lamp Dependent                                                                            |
| Max Wattage                       | 60W                                                                                       |
| Voltage                           | 120V                                                                                      |
| Bulb Included                     | No                                                                                        |
| Dimmable                          | Lamp Dependent                                                                            |
| Dimming Note                      | Dimming requirements and compatible<br>dimmers are dependent on the light bulb(s)<br>used |
| Glass Description                 | Clear Seeded                                                                              |
| Weight (lb.)                      | 1.93                                                                                      |
| Up/Down Installation              | Down                                                                                      |
| Fixture Type                      | Wall Lantern                                                                              |
| Fixture Material                  | Aluminum                                                                                  |
| Dimensions                        |                                                                                           |
| Back Plate or Canopy Width (in.)  | 4.53                                                                                      |
| Back Plate or Canopy Height (in.) | 6.1                                                                                       |
| Top to Outlet                     | 4                                                                                         |
| Compliance                        |                                                                                           |
| Safety Listing                    | cULus                                                                                     |
| Location Rating                   | Wet                                                                                       |
| UL Application                    | Wall                                                                                      |
| ENERGY STAR                       | No                                                                                        |
| DLC Approved                      | No                                                                                        |
| ADA Compliant                     | No                                                                                        |
| California Status                 | Lawful for sale in California                                                             |
| Title 20 / 24 Status              | Lawful for sale                                                                           |
| California Prop 65                | Lead                                                                                      |
| RoHS Compliant                    | Yes                                                                                       |