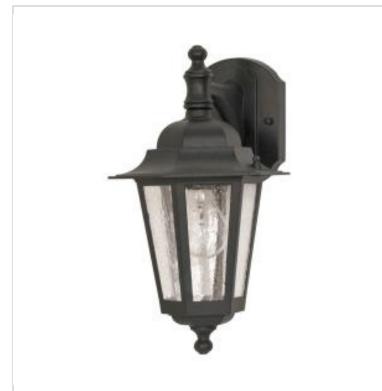

## SATCO NUVO

Project Name

ocation Prepared By

**NUVO 60-990** 

CORNERSTONE 1 LT ARM DWN OTDOR

Notes

rww1 02-05-2025 01:29:1

| Status                    | Active         |  |
|---------------------------|----------------|--|
| Collection                | Cornerstone    |  |
| Finish                    | Textured Black |  |
| Style                     | Transitional   |  |
| Number of Lamps           | 1              |  |
| Height (in.)              | 13             |  |
| Width (in.)               | 7              |  |
| Extension (in.)           | 9.25           |  |
| Indoor or Outdoor Fixture | Outdoor        |  |