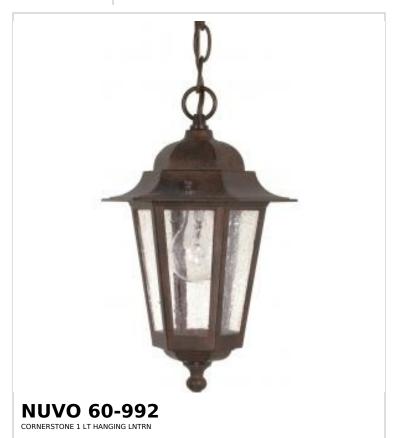

## SATCO NUVO

Project Name

ocation Prepared By

Notes

vw1 04-09-2025 00:0

| General                   |              |  |
|---------------------------|--------------|--|
| Status                    | Active       |  |
| Collection                | Cornerstone  |  |
| Finish                    | Old Bronze   |  |
| Style                     | Transitional |  |
| Number of Lamps           | 1            |  |
| Height (in.)              | 12.63        |  |
| Width (in.)               | 7            |  |
| Indoor or Outdoor Fixture | Outdoor      |  |

| Base              | Medium                                                                             |
|-------------------|------------------------------------------------------------------------------------|
| Bulb Type         | Lamp Dependent                                                                     |
| Max Wattage       | 60W                                                                                |
| Voltage           | 120V                                                                               |
| Bulb Included     | No                                                                                 |
| Dimmable          | Lamp Dependent                                                                     |
| Dimming Note      | Dimming requirements and compatible dimmers are dependent on the light bulb(s used |
| Glass Description | Clear Seeded                                                                       |
| Weight (lb.)      | 2.16                                                                               |
| Sloped Ceiling    | Yes                                                                                |
| Fixture Type      | Hanging Lantern                                                                    |
| Fixture Material  | Aluminum                                                                           |

| Dimensions                          |        |
|-------------------------------------|--------|
| Back Plate or Canopy Height (in.)   | 0.91   |
| Back Plate or Canopy Diameter (in.) | 4.72   |
| Chain Length                        | 48 in. |