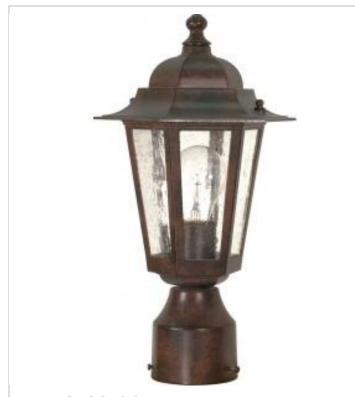

## SATCO' NUVO

Project Name

Location

Prepared By

NUVO 60-995 CORNERSTONE 1 LT POST LANTERN

Notes

| Status                    | Active                                                                                    |
|---------------------------|-------------------------------------------------------------------------------------------|
| Collection                | Cornerstone                                                                               |
| Finish                    | Old Bronze                                                                                |
| Style                     | Transitional                                                                              |
| Number of Lamps           | 1                                                                                         |
| Height (in.)              | 14.25                                                                                     |
| Width (in.)               | 7                                                                                         |
| Indoor or Outdoor Fixture | Outdoor                                                                                   |
| Specifications            |                                                                                           |
| Base                      | Medium                                                                                    |
| Bulb Type                 | Lamp Dependent                                                                            |
| Max Wattage               | 60W                                                                                       |
| Voltage                   | 120V                                                                                      |
| Bulb Included             | No                                                                                        |
| Dimmable                  | Lamp Dependent                                                                            |
| Dimming Note              | Dimming requirements and compatible<br>dimmers are dependent on the light bulb(s)<br>used |
| Glass Description         | Clear Seeded                                                                              |
| Weight (lb.)              | 1.78                                                                                      |
| Fixture Type              | Post Lantern                                                                              |
| Fixture Material          | Aluminum                                                                                  |
| Dimensions                |                                                                                           |
| Fitter Size               | 3 in.                                                                                     |
| Compliance                |                                                                                           |
| Safety Listing            | cULus                                                                                     |
| Location Rating           | Wet                                                                                       |
| Energy Star               | No                                                                                        |
| DLC Approved              | No                                                                                        |
| California Status         | Lawful for sale in California                                                             |
| Title 20 / 24 Status      | Lawful for sale                                                                           |
| California Prop 65        | Lead                                                                                      |
| RoHS Compliant            | Yes                                                                                       |
| Additional Information    |                                                                                           |
| Warranty                  | 1 Year Limited Eixtures                                                                   |