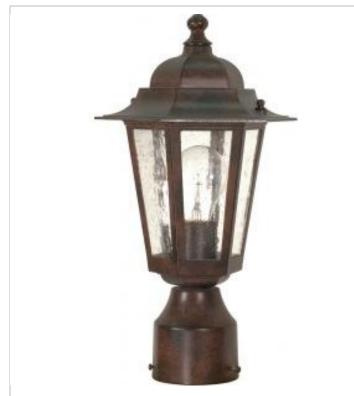

## SATCO' NUVO

Project Name

Location

Prepared By

NUVO 60-995 CORNERSTONE 1 LT POST LANTERN

Notes

| Status                    | Active                                                                                    |
|---------------------------|-------------------------------------------------------------------------------------------|
| Collection                | Cornerstone                                                                               |
| Finish                    | Old Bronze                                                                                |
| Style                     | Transitional                                                                              |
| Number of Lamps           | 1                                                                                         |
| Height (in.)              | 14.25                                                                                     |
| Width (in.)               | 7                                                                                         |
| Indoor or Outdoor Fixture | Outdoor                                                                                   |
| Specifications            |                                                                                           |
| Base                      | Medium                                                                                    |
| Bulb Type                 | Lamp Dependent                                                                            |
| Max Wattage               | 60W                                                                                       |
| Voltage                   | 120V                                                                                      |
| Bulb Included             | No                                                                                        |
| Dimmable                  | Lamp Dependent                                                                            |
| Dimming Note              | Dimming requirements and compatible<br>dimmers are dependent on the light bulb(s)<br>used |
| Glass Description         | Clear Seeded                                                                              |
| Weight (lb.)              | 1.78                                                                                      |
| Fixture Type              | Post Lantern                                                                              |
| Fixture Material          | Aluminum                                                                                  |
| Dimensions                |                                                                                           |
| Fitter Size               | 3 in.                                                                                     |
| Compliance                |                                                                                           |
| Safety Listing            | cULus                                                                                     |
| Location Rating           | Wet                                                                                       |
| Energy Star               | No                                                                                        |
| DLC Approved              | No                                                                                        |
| California Status         | Lawful for sale in California                                                             |
| Title 20 / 24 Status      | Lawful for sale                                                                           |
| California Prop 65        | Lead                                                                                      |
| RoHS Compliant            | Yes                                                                                       |
| Additional Information    |                                                                                           |
| Warranty                  | 1 Year Limited - Eixtures                                                                 |