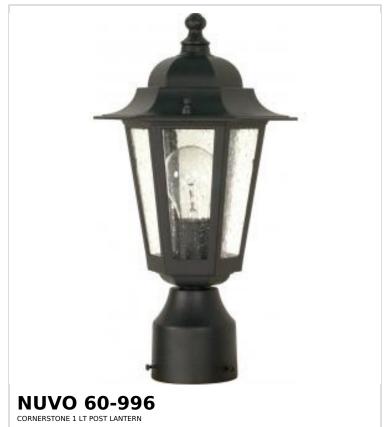

## SATCO NUVO

Project Name

ocation Prepared By

Notes

www] 02-24-2025 00:53

| General                   |                |  |
|---------------------------|----------------|--|
| Status                    | Active         |  |
| Collection                | Cornerstone    |  |
| Finish                    | Textured Black |  |
| Style                     | Transitional   |  |
| Number of Lamps           | 1              |  |
| Height (in.)              | 14.25          |  |
| Width (in.)               | 7              |  |
| Indoor or Outdoor Fixture | Outdoor        |  |

| Specifications    |                                                                                     |
|-------------------|-------------------------------------------------------------------------------------|
| Base              | Medium                                                                              |
| Bulb Type         | Lamp Dependent                                                                      |
| Max Wattage       | 60W                                                                                 |
| Voltage           | 120V                                                                                |
| Bulb Included     | No                                                                                  |
| Dimmable          | Lamp Dependent                                                                      |
| Dimming Note      | Dimming requirements and compatible dimmers are dependent on the light bulb(s) used |
| Glass Description | Clear Seeded                                                                        |
| Weight (lb.)      | 1.78                                                                                |
| Fixture Type      | Post Lantern                                                                        |
| Fixture Material  | Aluminum                                                                            |