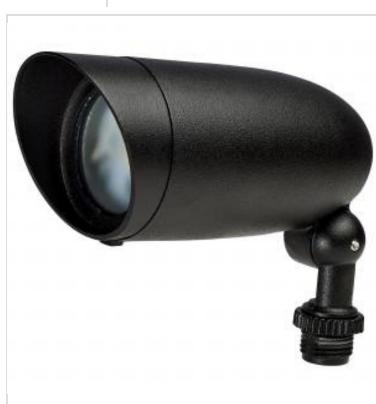

## SATCO NUVO

Project Name

ocation

Prepared By

NUVO 62-1197 LED 6W LANDSCAPE FLOOD

Notes

General Status Active Fixture Type Flood Light Finish Matte Black Wattage 6W Lumen Output 640L CCT (Kelvin) 3000K Temperature Warm White Indoor or Outdoor Fixture Outdoor Specifications Technology LED CRI 80+ Voltage 120V Beam Angle 60 Rated Hours 50000 Operating Temperature -20C (-4F) to +40C (+104F) Dimmable Non-Dimmable Photocell or Sensor No Photocell Lens Material Glass Weight (lb.) 0.62 Material Die-Cast Aluminum Dimensions Height (in.) 3.25 Width (in.) 2.45 Length (in.) 5.5 Compliance Safety Listing cULus - Listed Location Rating Wet ENERGY STAR No No DLC Approved