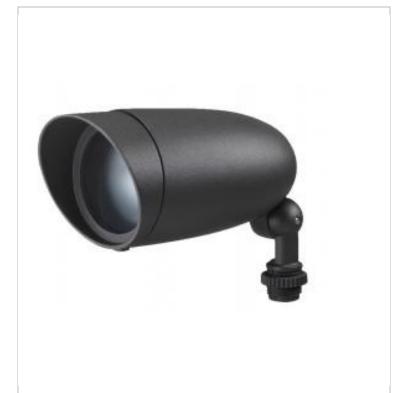

## SATCO NUVO

Project Name

Prepared By

**NUVO 62-1203** 

LED 9W LANDSCAPE FLOOD

Notes

| General                   |             |  |
|---------------------------|-------------|--|
| Status                    | Active      |  |
| Fixture Type              | Flood Light |  |
| Finish                    | Dark Gray   |  |
| Wattage                   | 9W          |  |
| Lumen Output              | 900L        |  |
| CCT (Kelvin)              | 3000K       |  |
| Temperature               | Warm White  |  |
| Indoor or Outdoor Fixture | Outdoor     |  |