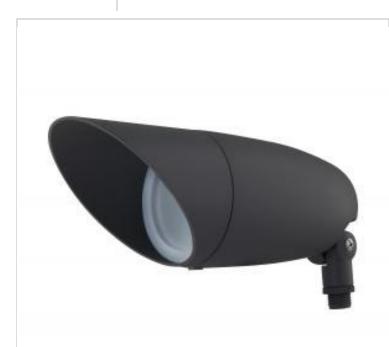

## SATCO NUVO

Project Name

Prepared By

NUVO 62-1207 LED 12W LANDSCAPE FLOOD

Notes

| Status                     | Active                        |
|----------------------------|-------------------------------|
| Fixture Type               | Flood Light                   |
| Finish                     | Dark Gray                     |
| Wattage                    | 12W                           |
| Lumen Output               | 1248L                         |
| CCT (Kelvin)               | 3000К                         |
| Temperature                | Warm White                    |
| IP Rating                  | IP65                          |
| Indoor or Outdoor Fixture  | Outdoor                       |
| Specifications             |                               |
| Technology                 | LED                           |
| CRI                        | 80+                           |
| Voltage                    | 120V                          |
| Beam Angle                 | 60                            |
| Rated Hours                | 50000                         |
| Operating Temperature      | -20C (-4F) to +40C (+104F)    |
| Dimmable                   | Non-Dimmable                  |
| Lens Material              | Acrylic                       |
| Weight (lb.)               | 1.75                          |
| Material                   | Aluminum                      |
| Dimensions                 |                               |
| Height (in.)               | 4.92                          |
| Width (in.)                | 5.51                          |
| Length (in.)               | 12.2                          |
| Compliance                 |                               |
| Safety Listing             | cULus                         |
| Location Rating            | Wet                           |
| ENERGY STAR                | No                            |
| DLC Approved               | No                            |
| California Status          | Lawful for sale in California |
| Title 20 / 24 Status       | Lawful for sale               |
| California Prop 65         | Lead                          |
| FCC Compliant              | Yes                           |
| Canadian Standard ICES-005 | Class B                       |
| SDS Sheet                  | LED_Fixture                   |