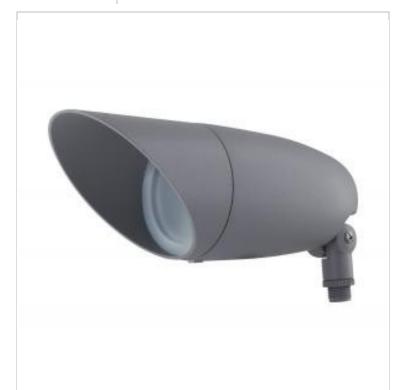

## SATCO NUVO

Project Name

ocation Prepared By

**NUVO 62-1208** 

LED 12W LANDSCAPE FLOOD

Notes

| General                   |             |  |
|---------------------------|-------------|--|
| Status                    | Active      |  |
| Fixture Type              | Flood Light |  |
| Finish                    | Light Gray  |  |
| Wattage                   | 12W         |  |
| Lumen Output              | 1248L       |  |
| CCT (Kelvin)              | 3000K       |  |
| Temperature               | Warm White  |  |
| IP Rating                 | IP65        |  |
| Indoor or Outdoor Fixture | Outdoor     |  |