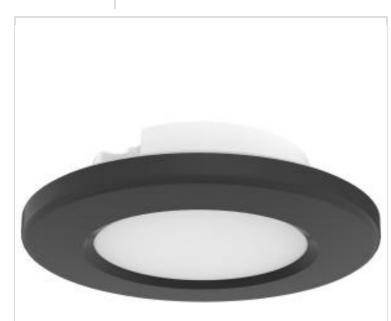

## NUVO 62-1584 4" LED SURFACE MOUNT/BLACK

Notes

| General                    |                                                                            |
|----------------------------|----------------------------------------------------------------------------|
|                            | Active                                                                     |
| Status                     | Active Surface Mount                                                       |
| Fixture Type               | Black                                                                      |
| Finish                     | 9W                                                                         |
| Wattage                    |                                                                            |
|                            | 680L-720L                                                                  |
| CCT (Kelvin)               | 3000K/4000K/5000K                                                          |
| Indoor or Outdoor Fixture  | Indoor                                                                     |
| Smart Product Info         |                                                                            |
| IOT Enabled                | No                                                                         |
| Specifications             |                                                                            |
| Technology                 | LED                                                                        |
| Color Temperature          | Warm to Cool White                                                         |
| CRI                        | 90+                                                                        |
| Voltage                    | 120V                                                                       |
| Beam Angle                 | 90                                                                         |
| Rated Hours                | 50000                                                                      |
| Operating Temperature      | -20C (-4F) to +40C (+104F)                                                 |
| Dimmable                   | Yes-Dimmable                                                               |
| Lens Material              | Polycarbonate (PC)                                                         |
| Surge Protection           | Built-in surge protection - 1.5KV                                          |
| Weight (lb.)               | 0.31                                                                       |
| Material                   | Aluminum                                                                   |
| Dimensions                 |                                                                            |
| Height (in.)               | 1.31                                                                       |
| Width (in.)                | 4.67                                                                       |
| Compliance                 |                                                                            |
| Safety Listing             | cETLus - Listed                                                            |
| Location Rating            | Wet                                                                        |
| ENERGY STAR                | No                                                                         |
| DLC Approved               | No                                                                         |
| California Status          | Lawful for sale in California                                              |
| Title 20 / 24 Status       | California T24 Listed                                                      |
| California Prop 65         | Lead                                                                       |
| RoHS Compliant             | Yes                                                                        |
| FCC Compliant              | Yes                                                                        |
| Canadian Standard ICES-005 | Class B                                                                    |
| SDS Sheet                  | LED_Fixture                                                                |
| Additional Information     | بد<br>                                                                     |
|                            |                                                                            |
| Additional Information     | Lens Aperature is 2.81<br>Only fits into 4 inch round and octangle ceiling |
| Installation Notes         | box                                                                        |
| Warranty                   | 3-Years                                                                    |