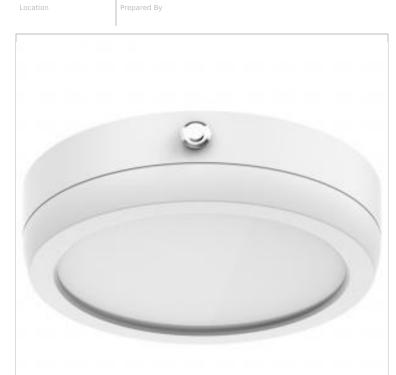

## SATCO' NUVO

Project Name

\_\_\_\_\_

| General                |                                                                                                                                     |
|------------------------|-------------------------------------------------------------------------------------------------------------------------------------|
| General                |                                                                                                                                     |
| Status                 | Active                                                                                                                              |
| Voltage                | 120V                                                                                                                                |
| Finish                 | White                                                                                                                               |
| Safety Listing         | cULus - Certified; cULus - Listed                                                                                                   |
| Location Rating        | Dry                                                                                                                                 |
| Each UPC               | 045923561184                                                                                                                        |
| Physical               |                                                                                                                                     |
| Diameter               | 7.07                                                                                                                                |
| Finish Family          | White                                                                                                                               |
| Material               | Die-Cast Aluminum                                                                                                                   |
| Additional Information |                                                                                                                                     |
| Additional Information | 90 Minute Battery Runtime; 24 Hour Recharge<br>Time; Fixture not included; Battery should be<br>changed approximately every 2 years |
| Installation Notes     | Compatible with 3 in. and 4 in. J-Box & Pancake                                                                                     |
| For Use With           | 62-1710                                                                                                                             |
| Warranty               | 1-Year                                                                                                                              |
| Compliance             |                                                                                                                                     |
| California Prop 65     | Lead                                                                                                                                |
| UL Application         | Low Frequency Emergency Lighting Inverter                                                                                           |
| RoHS Compliant         | Yes                                                                                                                                 |
|                        |                                                                                                                                     |

## NUVO 62-1710-EM

7" RD BLINK PRO EM BATT BACKUP

Notes