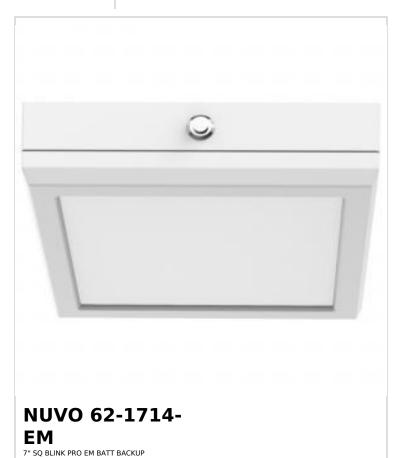

## SATCO NUVO

Finish Family

Material

Project Name

Location Prepared By

Notes

| Status          | Active                            |
|-----------------|-----------------------------------|
| Voltage         | 120V                              |
| Finish          | White                             |
| Safety Listing  | cULus - Certified; cULus - Listed |
| Location Rating | Dry                               |
| Each UPC        | 045923561221                      |

White

Die-Cast Aluminum

| Additional Information |                                                                                                                                     |  |
|------------------------|-------------------------------------------------------------------------------------------------------------------------------------|--|
| Additional Information | 90 Minute Battery Runtime; 24 Hour Recharge<br>Time; Fixture not included; Battery should be<br>changed approximately every 2 years |  |
| Installation Notes     | Compatible with 3 in. and 4 in. J-Box & Pancake                                                                                     |  |
| For Use With           | 62-1714                                                                                                                             |  |
| Warranty               | 5 Year Limited - Fixtures                                                                                                           |  |