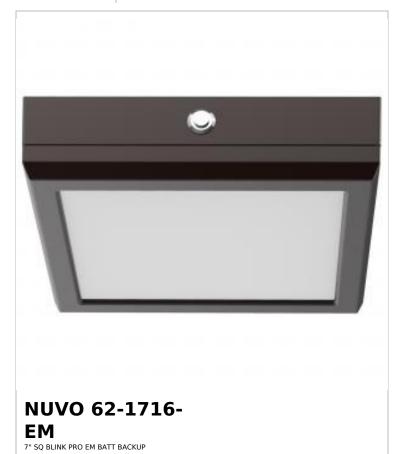

## SATCO NUVO

Finish Family

Material

Project Name

Location Prepared By

Notes

| Status          | Active                            |
|-----------------|-----------------------------------|
| Voltage         | 120V                              |
| Finish          | Bronze                            |
| Safety Listing  | cULus - Certified; cULus - Listed |
| Location Rating | Dry                               |
| Each UPC        | 045923561245                      |

Bronze

Die-Cast Aluminum

| Additional Information |                                                                                                                                     |  |
|------------------------|-------------------------------------------------------------------------------------------------------------------------------------|--|
| Additional Information | 90 Minute Battery Runtime; 24 Hour Recharge<br>Time; Fixture not included; Battery should be<br>changed approximately every 2 years |  |
| Installation Notes     | Compatible with 3 in. and 4 in. J-Box & Pancake                                                                                     |  |
| For Use With           | 62-1716                                                                                                                             |  |
| Warranty               | 5 Year Limited - Fixtures                                                                                                           |  |