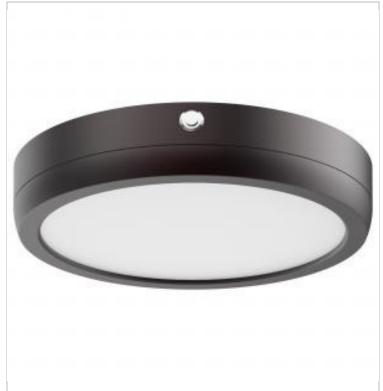

## NUVO 62-1722-EM

9" RD BLINK PRO EM BATT BACKUP

Notes

| Status          | Active                            |
|-----------------|-----------------------------------|
| Voltage         | 120V                              |
| Finish          | Bronze                            |
| Safety Listing  | cULus - Certified; cULus - Listed |
| Location Rating | Dry                               |
| Each UPC        | 045923561283                      |

9.07

Bronze

| Additional Information |                                                                                                                                     |  |
|------------------------|-------------------------------------------------------------------------------------------------------------------------------------|--|
| Additional Information | 90 Minute Battery Runtime; 24 Hour Recharge<br>Time; Fixture not included; Battery should be<br>changed approximately every 2 years |  |
| Installation Notes     | Compatible with 3 in. and 4 in. J-Box & Pancake; 10.5ft Max Mounting Height                                                         |  |
| For Use With           | 62-1722                                                                                                                             |  |
| Warranty               | 5 Year Limited - Fixtures                                                                                                           |  |