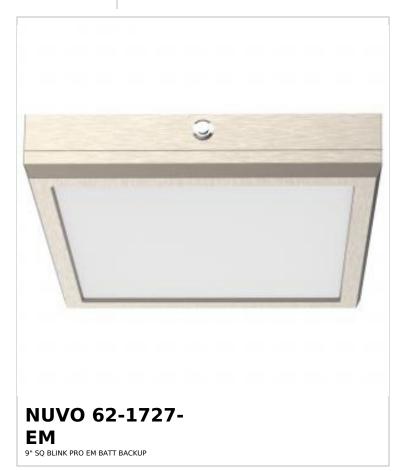

## SATCO NUVO

Project Name

Prepared By

Notes

| General                |                                                                                                                                     |
|------------------------|-------------------------------------------------------------------------------------------------------------------------------------|
| Status                 | Active                                                                                                                              |
| Voltage                | 120V                                                                                                                                |
| Finish                 | Brushed Nickel                                                                                                                      |
| Safety Listing         | cULus - Certified; cULus - Listed                                                                                                   |
| Location Rating        | Dry                                                                                                                                 |
| Each UPC               | 045923561337                                                                                                                        |
| Physical               |                                                                                                                                     |
| Finish Family          | Nickel                                                                                                                              |
| Additional Information |                                                                                                                                     |
| Additional Information | 90 Minute Battery Runtime; 24 Hour Recharge<br>Time; Fixture not included; Battery should be<br>changed approximately every 2 years |
| Installation Notes     | Compatible with 3 in. and 4 in. J-Box &                                                                                             |