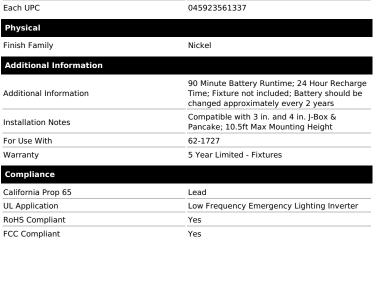

## SATCO NUVO

Project Name

Prepared By

Notes

| General                |                                                                                                                                     |
|------------------------|-------------------------------------------------------------------------------------------------------------------------------------|
| Status                 | Active                                                                                                                              |
| Voltage                | 120V                                                                                                                                |
| Finish                 | Brushed Nickel                                                                                                                      |
| Safety Listing         | cULus - Certified; cULus - Listed                                                                                                   |
| Location Rating        | Dry                                                                                                                                 |
| Each UPC               | 045923561337                                                                                                                        |
| Physical               |                                                                                                                                     |
| Finish Family          | Nickel                                                                                                                              |
| Additional Information |                                                                                                                                     |
| Additional Information | 90 Minute Battery Runtime; 24 Hour Recharge<br>Time; Fixture not included; Battery should be<br>changed approximately every 2 years |
| Installation Notes     | Compatible with 3 in. and 4 in. J-Box &                                                                                             |