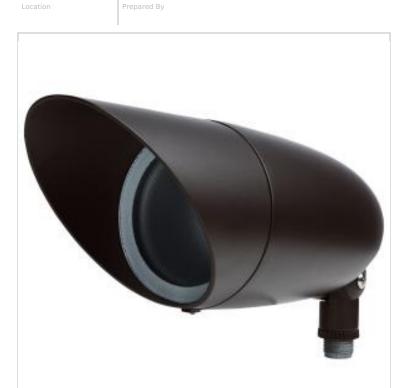

## SATCO' NUVO

Project Name

NUVO 62-5903

LED 12W LANDSCAPE FLOOD

Notes

| General                    |                                       |
|----------------------------|---------------------------------------|
| Status                     | Active                                |
| Finish                     | Bronze                                |
| Wattage                    | 12W                                   |
| Style                      | Utility                               |
| CCT (Kelvin)               | 2700K-5000K                           |
| Color Temperature          | RGB and Tunable White                 |
| Length (in.)               | 12.2                                  |
| Width (in.)                | 5.51                                  |
| Height (in.)               | 4.92                                  |
| Indoor or Outdoor Fixture  | Outdoor                               |
| Smart Product Info         |                                       |
| IOT Enabled                | Yes                                   |
| Communication Protocol     | WiFi-2.4GHz                           |
| Voice Assistants Supported | Alexa; Google Home; Siri; SmartThings |
| Software Supported         | Tuya/Starfish APP                     |
|                            |                                       |
| Specifications             |                                       |
| Technology                 | LED                                   |
| CRI                        | 90+                                   |
| Lumen Output               | 1240L                                 |
| Rated Hours                | 50000                                 |
| Voltage                    | 120V                                  |
| Dimmable                   | Yes-Dimmable                          |
| Dimming Note               | Only with Starfish App                |
| Beam Angle                 | 60                                    |
| Operating Temperature      | -20C (-4F) to +40C (+104F)            |
| Weight (lb.)               | 1.75                                  |
| Fixture Material           | Die-Cast Aluminum                     |
| Fixture Type               | Flood Light                           |
| Compliance                 |                                       |
| Safety Listing             | cETLus - Listed                       |
| Location Rating            | Wet                                   |
| California Status          | Lawful for sale in California         |
| Title 20 / 24 Status       | Lawful for sale                       |
| California Prop 65         | Lead                                  |
| RoHS Compliant             | Yes                                   |
| FCC Compliant              | Yes                                   |
| Canadian Standard ICES-005 | Class B                               |
| SDS Sheet                  | LED_Fixture                           |
| Additional Information     |                                       |
| Includes                   | Die-Cast Mounting Plate               |
| Warranty                   | 5-Years                               |