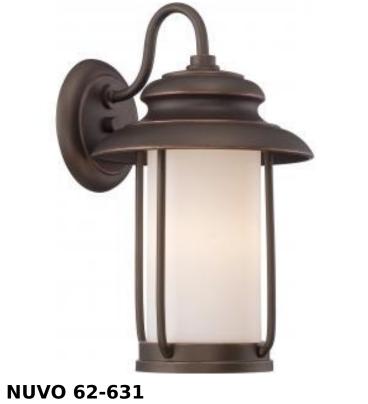

## SATCO NUVO

Project Name

Prepared By

BETHANY LED OUTDOOR SMALL WALL

Notes

| Status                    | Active          |  |
|---------------------------|-----------------|--|
| Collection                | Bethany         |  |
| Finish                    | Mahogany Bronze |  |
| Wattage                   | 60W             |  |
| Style                     | Transitional    |  |
| CCT (Kelvin)              | 3000K           |  |
| Color Temperature         | Warm White      |  |
| Width (in.)               | 8.5             |  |
| Height (in.)              | 14.5            |  |
| Extension (in.)           | 9.38            |  |
| Indoor or Outdoor Fixture | Outdoor         |  |