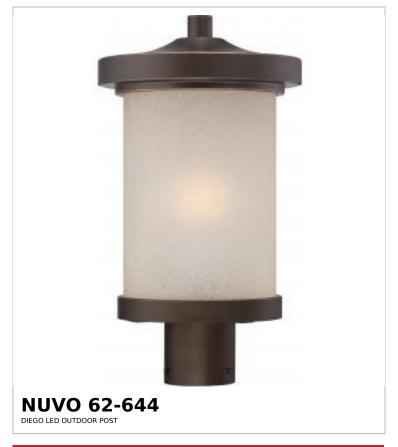

## SATCO NUVO

Project Name

ocation Prepared By

Notes

w] 05-13-2025 23:26:

| Status                    | Active          |  |
|---------------------------|-----------------|--|
| Collection                | Diego           |  |
| Finish                    | Mahogany Bronze |  |
| Wattage                   | 60W             |  |
| Style                     | Transitional    |  |
| CCT (Kelvin)              | 3000K           |  |
| Color Temperature         | Warm White      |  |
| Width (in.)               | 9               |  |
| Height (in.)              | 16.13           |  |
| Indoor or Outdoor Fixture | Outdoor         |  |