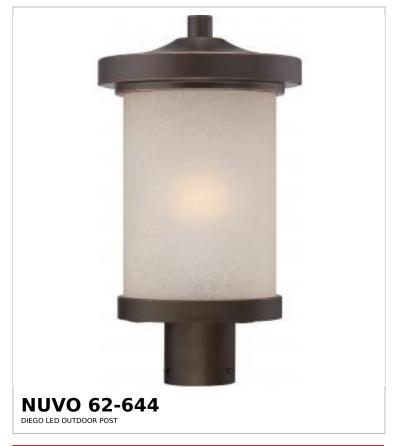

## SATCO NUVO

Project Name

ocation Prepared By

Notes

w] 04-30-2025 00:42:50

| Status                    | Active          |  |
|---------------------------|-----------------|--|
| Collection                | Diego           |  |
| Finish                    | Mahogany Bronze |  |
| Wattage                   | 60W             |  |
| Style                     | Transitional    |  |
| CCT (Kelvin)              | 3000K           |  |
| Color Temperature         | Warm White      |  |
| Width (in.)               | 9               |  |
| Height (in.)              | 16.13           |  |
| Indoor or Outdoor Fixture | Outdoor         |  |

| Specifications    |                                                                                     |
|-------------------|-------------------------------------------------------------------------------------|
| Technology        | LED                                                                                 |
| CRI               | 90+                                                                                 |
| Lumen Output      | 800L                                                                                |
| Voltage           | 120V                                                                                |
| Dimmable          | Lamp Dependent                                                                      |
| Dimming Note      | Dimming requirements and compatible dimmers are dependent on the light bulb(s) used |
| Glass Description | Satin Amber                                                                         |
| Weight (lb.)      | 7.84                                                                                |
| Fixture Material  | Satin Amber Glass                                                                   |
| Fixture Type      | Post Lantern                                                                        |