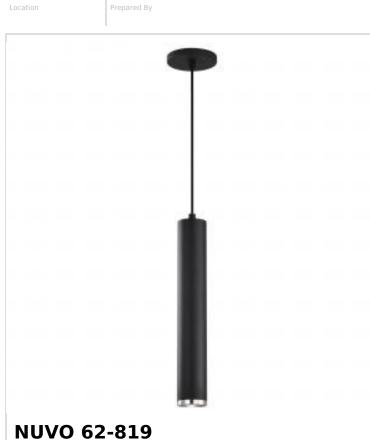

## SATCO NUVO

Project Name

CENTURY 12W LED 16" PENDANT

Notes

| Status                            | Active                                                                                                               |
|-----------------------------------|----------------------------------------------------------------------------------------------------------------------|
| Collection                        | Century                                                                                                              |
| Finish                            | Matte Black / Brushed Nickel                                                                                         |
| Wattage                           | 12W                                                                                                                  |
| Style                             | Contemporary                                                                                                         |
| CCT (Kelvin)                      | 3000K                                                                                                                |
| Color Temperature                 | Soft White                                                                                                           |
| Width (in.)                       | 2.56                                                                                                                 |
| Height (in.)                      | 16.06                                                                                                                |
| Indoor or Outdoor Fixture         | Indoor                                                                                                               |
|                                   | indoor                                                                                                               |
| Smart Product Info                | No                                                                                                                   |
| Specifications                    |                                                                                                                      |
|                                   | LED                                                                                                                  |
| Technology<br>CRI                 | 90+                                                                                                                  |
| Lumen Output                      |                                                                                                                      |
| Rated Hours                       | 30000                                                                                                                |
| Voltage                           | 120V                                                                                                                 |
| Dimmable                          | Yes-Dimmable                                                                                                         |
| Dimming Note                      | 120V only                                                                                                            |
| Weight (lb.)                      | 2.51                                                                                                                 |
| Fixture Shape                     | Cylinder                                                                                                             |
| Fixture Material                  | Aluminum                                                                                                             |
| Fixture Type                      | Pendant                                                                                                              |
| Operating Temperature             | -20C (-4F) to +40C (+104F)                                                                                           |
| Dimensions                        |                                                                                                                      |
|                                   |                                                                                                                      |
| Back Plate or Canopy Length (in.) | 4.75                                                                                                                 |
| Back Plate or Canopy Width (in.)  | 4.75                                                                                                                 |
| Back Plate or Canopy Height (in.) | 0.6                                                                                                                  |
| Wire Length                       | 96 in.                                                                                                               |
| Compliance                        |                                                                                                                      |
| Safety Listing                    | cETLus - Listed                                                                                                      |
| Location Rating                   | Damp                                                                                                                 |
| DLC Approved                      | No                                                                                                                   |
| California Status                 | Lawful for sale in California                                                                                        |
| Title 20 / 24 Status              | California T24 Listed                                                                                                |
| California Prop 65                | Lead                                                                                                                 |
| RoHS Compliant                    | Yes                                                                                                                  |
| FCC Compliant                     | Yes                                                                                                                  |
| Canadian Standard ICES-005        | Class B                                                                                                              |
| SDS Sheet                         | LED_Fixture                                                                                                          |
| Additional Information            |                                                                                                                      |
| Additional Information            | Powder Coated                                                                                                        |
| Includes                          | (1) 8 Foot Wire                                                                                                      |
| Installation Notes                | Install as traditional pendant or purchase<br>separate pendant track adapter (TP232) for<br>use with track lighting. |
| Warranty                          | 3-Years                                                                                                              |