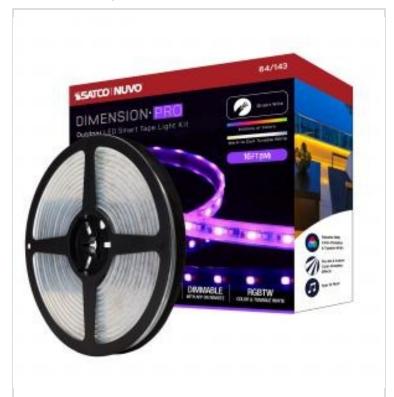

## SATCO NUVO

Project Name

ocation

Prepared By

**NUVO 64-143** 

TAPE/RGBTW-HO/IP65/JBOX/SF/16'

Notes

ww] 02-05-2025 01:

| General                   |                 |  |
|---------------------------|-----------------|--|
| Status                    | Active          |  |
| Fixture Type              | Tape Light      |  |
| Finish                    | White           |  |
| Wattage                   | 20W             |  |
| Lumen Output              | 1920L           |  |
| CCT (Kelvin)              | 2700K           |  |
| IP Rating                 | IP65            |  |
| Indoor or Outdoor Fixture | Indoor; Outdoor |  |

| Smart Product Info         |                                       |
|----------------------------|---------------------------------------|
| IOT Enabled                | Yes                                   |
| Communication Protocol     | WiFi-2.4GHz                           |
| Voice Assistants Supported | Alexa; Google Home; Siri; SmartThings |
| Software Supported         | Tuya/Starfish APP                     |

| Specifications        |                                          |
|-----------------------|------------------------------------------|
| Technology            | LED                                      |
| Color Temperature     | RGB and Tunable White                    |
| CRI                   | 80+                                      |
| Voltage               | 24V                                      |
| Rated Hours           | 50000                                    |
| Operating Temperature | -20C (-4F) to +40C (+104F)               |
| Dimmable              | Yes-Dimmable                             |
| Dimming Note          | Only with Starfish App or Remote Control |
| Weight (lb.)          | 4.4                                      |
| Material              | Plastic                                  |