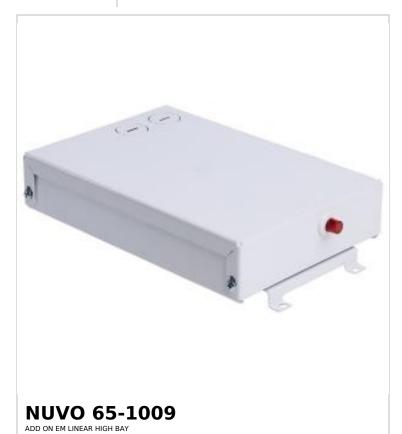

## SATCO NUVO

Project Name

Location Prepared By

Notes

www1 06-02-2025 00:44:

| General         |                |  |
|-----------------|----------------|--|
| Status          | Active         |  |
| Voltage         | 120V-347V      |  |
| Wattage         | 25W            |  |
| Safety Listing  | cULus - Listed |  |
| Location Rating | Dry            |  |
| Each UPC        | 045923406232   |  |

| Additional Information |                                                 |  |
|------------------------|-------------------------------------------------|--|
| Additional Information | 90 Minute Run Time; 24-48 Hour Recharge<br>Time |  |
| For Use With           | 65-1010,65-1011,65-1012,65-1013                 |  |
| Warranty               | 1-Year                                          |  |