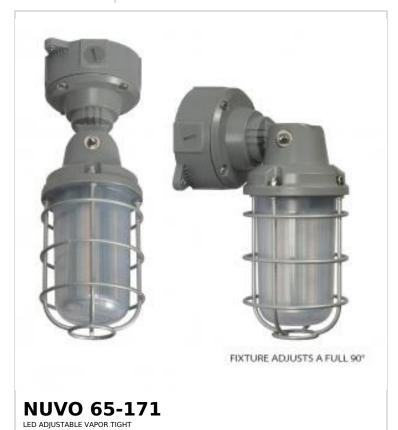

| Additional Information |                                                                                                        |
|------------------------|--------------------------------------------------------------------------------------------------------|
| Installation Notes     | Adjusts 90 degrees in multiple increments. If wall mounted, Extends ranges from 10.20 in. to 12.40 in. |
| Warranty               | 5 Year Limited - Fixtures                                                                              |