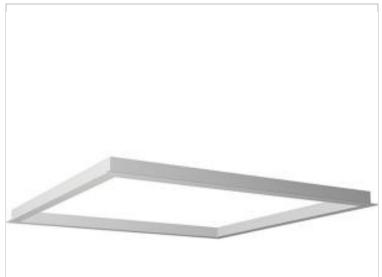

## SATCO NUVO

Project Name

| Location | Prepared By |
|----------|-------------|
|          |             |



| General                |                                                                                                                        |
|------------------------|------------------------------------------------------------------------------------------------------------------------|
| Status                 | Discontinued                                                                                                           |
| Length (in.)           | 25.5                                                                                                                   |
| Width (in.)            | 25                                                                                                                     |
| Height (in.)           | 1.5