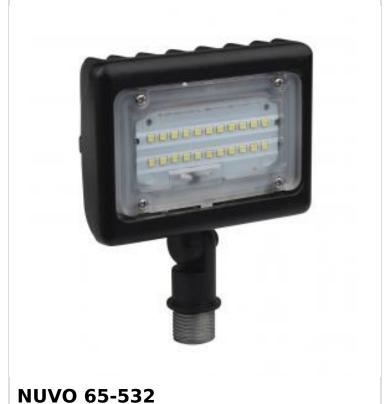

## SATCO NUVO

Project Name

Prepared By

LED 15W SMALL FLOOD LIGHT

Notes

| General                   |             |  |
|---------------------------|-------------|--|
| Status                    | Active      |  |
| Fixture Type              | Flood Light |  |
| Finish                    | Bronze      |  |
| Wattage                   | 15W         |  |
| Lumen Output              | 1603L       |  |
| CCT (Kelvin)              | 4000K       |  |
| Temperature               | Cool White  |  |
| IP Rating                 | IP65        |  |
| Indoor or Outdoor Fixture | Outdoor     |  |