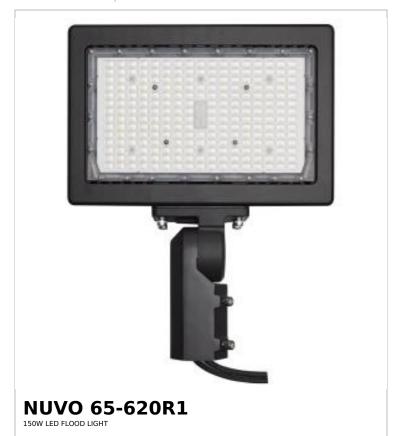

## SATCO NUVO

Project Name

ocation

Prepared By

Notes

ww1 01-29-2025 00:38:

| General                   |               |
|---------------------------|---------------|
| Status                    | Active        |
| Fixture Type              | Flood Light   |
| Finish                    | Bronze        |
| Wattage                   | 150W          |
| Lumen Output              | 20250L        |
| CCT (Kelvin)              | 5000K         |
| Temperature               | Natural Light |
| IP Rating                 | IP65          |
| Indoor or Outdoor Fixture | Outdoor       |