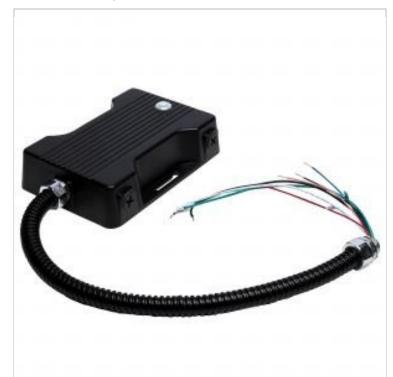

## SATCO NUVO

Project Name

```
Prepared By
```

| General                    |                                                           |
|----------------------------|-----------------------------------------------------------|
| Status                     | Active                                                    |
| Voltage                    | 120V-277V                                                 |
| Wattage                    | 8W                                                        |
| Length (in.)               | 7.4                                                       |
| Width (in.)                | 1.5                                                       |
| Height (in.)               | 1.1                                                       |
| Finish                     | Black                                                     |
| Safety Listing             | cULus - Listed                                            |
| Location Rating            | Damp                                                      |
| Each UPC                   | 045923656385                                              |
| Physical                   |                                                           |
| Finish Family              | Black                                                     |
| Additional Information     |                                                           |
| Additional Information     | 90 Minute Run Time                                        |
| Specification Note         | 15 inch Whip                                              |
| IOT Enabled                | No                                                        |
| For Use With               | 65-623R1,65-624R1,65-625R1,65-626R1,65-<br>627R1,65-628R1 |
| Warranty                   | 1-Year                                                    |
| Compliance                 |                                                           |
| California Prop 65         | Lead                                                      |
| RoHS Compliant             | Yes                                                       |
| FCC Compliant              | Yes                                                       |
| Canadian Standard ICES-005 | Class A                                                   |

ADD ON 8W EM ROUND CANOPY

NUVO 65-638

Notes