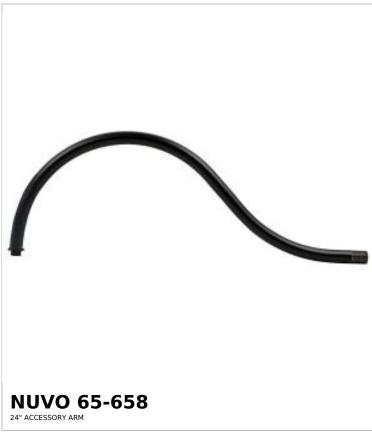

|              | <b>SATCO</b> NUVO |
|--------------|-------------------|
| Project Name |                   |
| Location     | Prepared By       |

Notes

ww1 04-14-2025 00:06:51

RoHS Compliant

| General         |                 |  |
|-----------------|-----------------|--|
| Status          | Active          |  |
| Length (in.)    | 24.02           |  |
| Width (in.)     | 0.91            |  |
| Height (in.)    | 8.27            |  |
| Finish          | Black           |  |
| Safety Listing  | cETLus - Listed |  |
| Location Rating | Wet             |  |
| Each UPC        | 045923653452    |  |
| Physical        |                 |  |
| Finish Family   | Black           |  |