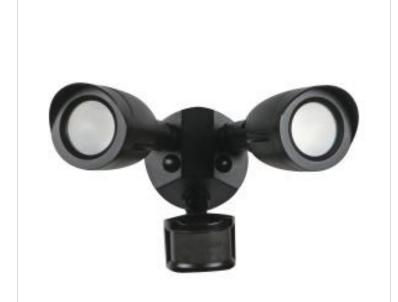

## SATCO NUVO

Project Name

ocation Prepared By

**NUVO 65-721** 

LED 2 BULLET HEAD SECURITY LGT

Notes

| Status                    | Active            |  |
|---------------------------|-------------------|--|
| Fixture Type              | Security Lighting |  |
| Finish                    | Black             |  |
| Wattage                   | 20W               |  |
| Lumen Output              | 1900L             |  |
| CCT (Kelvin)              | 4000K             |  |
| Temperature               | Cool White        |  |
| IP Rating                 | IP65              |  |
| Indoor or Outdoor Fixture | Outdoor           |  |