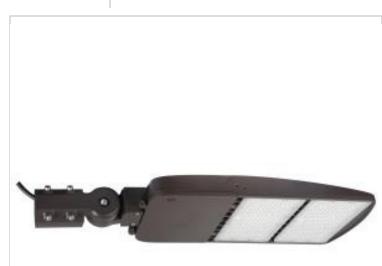

## **NUVO 65-849** 300W LED AREA LIGHT TYPE III

Notes

| Active                                                                       |
|------------------------------------------------------------------------------|
| Area Light                                                                   |
| Bronze                                                                       |
| 300W                                                                         |
| 38988L                                                                       |
| 5000K                                                                        |
| Natural Light                                                                |
| IP65                                                                         |
| Indoor; Outdoor                                                              |
|                                                                              |
| LED                                                                          |
| 80+                                                                          |
| 120V-277V                                                                    |
| 50000                                                                        |
| -40C (-40F) to +45C (+113F)                                                  |
| Yes-Dimmable                                                                 |
| 0-10V Dimming                                                                |
| Optional                                                                     |
| Polycarbonate (PC)                                                           |
| Built-in surge protection - 4KV                                              |
| 12.35                                                                        |
| Die-Cast Aluminum                                                            |
|                                                                              |
| 3.11                                                                         |
| 12.39                                                                        |
| 30.28                                                                        |
|                                                                              |
| cULus - Certified                                                            |
| Wet                                                                          |
| No                                                                           |
| Yes                                                                          |
| PL9OEYMRQKTG                                                                 |
| No                                                                           |
| B4-U2-G4                                                                     |
| No                                                                           |
| Lawful for sale in California                                                |
| Lawful for sale                                                              |
| Lead                                                                         |
| Yes                                                                          |
| Yes                                                                          |
| Class A                                                                      |
| LED_Fixture                                                                  |
|                                                                              |
|                                                                              |
| Powder Coated                                                                |
|                                                                              |
| Powder Coated<br>Type III Light Distribution<br>2-3/8 Inch Slip-fitter Mount |
|                                                                              |