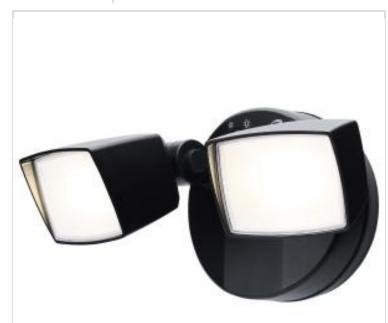

## NUVO 65-996

LED 2 HEAD SECURITY FLOOD

## Notes

| General                    |                                               |
|----------------------------|-----------------------------------------------|
| Status                     | Active                                        |
| Finish                     | Black                                         |
| Wattage                    | 17W/25W                                       |
| Lumen Output               | 2190L-3352L                                   |
| CCT (Kelvin)               | 3000K/4000K/5000K                             |
| Temperature                | Soft White to Natural Light                   |
| IP Rating                  | IP65                                          |
| Indoor or Outdoor Fixture  | Outdoor                                       |
| Specifications             |                                               |
| Technology                 | LED                                           |
| CRI                        | 80+                                           |
| Voltage                    | 120V                                          |
| Beam Angle                 | 103                                           |
| Rated Hours                | 50000                                         |
| Operating Temperature      | -30C (-22F) to +50C (+122F)                   |
| Photocell or Sensor        | Has Photocell                                 |
| Lens Material              | Polycarbonate (PC)                            |
| Surge Protection           | Built-in surge protection - 2KV               |
| Weight (lb.)               | 1.25                                          |
| Material                   | Die-Cast Aluminum                             |
| Dimensions                 |                                               |
| Height (in.)               | 4.41                                          |
| Width (in.)                | 9.17                                          |
| Extension (in.)            | 5.43                                          |
| Compliance                 |                                               |
| Safety Listing             | cULus - Certified                             |
| Location Rating            | Wet                                           |
| ADA Compliant              | No                                            |
| California Status          | Lawful for sale in California                 |
| Title 20 / 24 Status       | Lawful for sale                               |
| California Prop 65         | Lead                                          |
| RoHS Compliant             | Yes                                           |
| FCC Compliant              | Yes                                           |
| Canadian Standard ICES-005 | Yes                                           |
| SDS Sheet                  | LED_Fixture                                   |
| Additional Information     |                                               |
| Additional Information     | Powder Coated                                 |
| Installation Notes         | Mounts to Recessed or External Junction Boxes |
| Warranty                   | 5 Year Limited - Fixtures                     |
|                            |                                               |