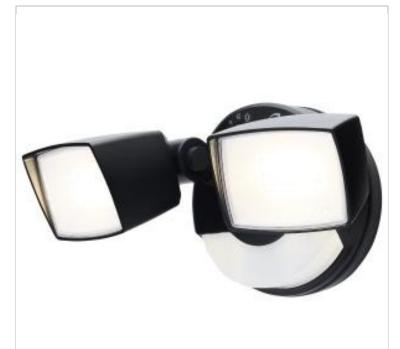

## SATCO NUVO

Project Name

ocation Prepared By

**NUVO 65-998** 

LED 2 HEAD SECURITY FLOOD

Notes

| General                   |                             |  |
|---------------------------|-----------------------------|--|
| Status                    | Active                      |  |
| Finish                    | Black                       |  |
| Wattage                   | 17W/25W                     |  |
| Lumen Output              | 2190L-3352L                 |  |
| CCT (Kelvin)              | 3000K/4000K/5000K           |  |
| Temperature               | Soft White to Natural Light |  |
| IP Rating                 | IP65                        |  |
| Indoor or Outdoor Fixture | Outdoor                     |  |