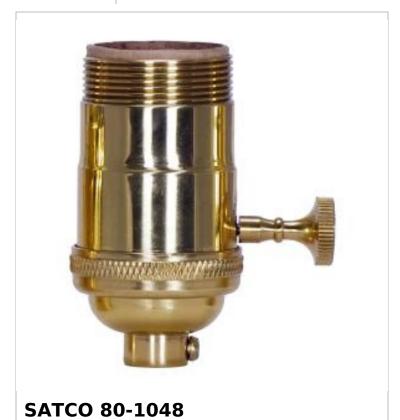

## SATCO NUVO

Project Name

ocation

Prepared By

Notes

PL CAST BRASS 3WAY SKT 1/8 CAP

[www1 06-09-2025 02:32:0

| General        |                |
|----------------|----------------|
| Status         | Active         |
| Voltage        | 250V           |
| Wattage        | 250W           |
| Length (in.)   | 1.25           |
| Width (in.)    | 1.25           |
| Height (in.)   | 2.88           |
| Finish         | Polished Brass |
| Safety Listing | cULus - Listed |
| Each UPC       | 045923810480   |
| Electrical     |                |
| Switch Type    | 3 Way          |
| Terminal       | Screw          |
| Physical       |                |
| Diameter       | 1.25           |

| Physical      | nysical |  |  |
|---------------|---------|--|--|
| Diameter      | 1.25    |  |  |
| Finish Family | Brass   |  |  |
| Сар           | 1/8 IPS |  |  |
| Set Screw     | With    |  |  |
| Material      | Brass   |  |  |