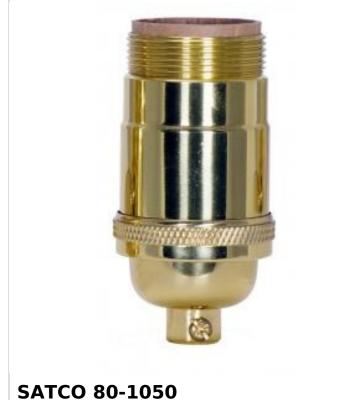

## SATCO NUVO

Project Name

Location

Prepared By

PL CAST BRASS 3WAY SKT 1/4 CAP

Notes

| General                |                |
|------------------------|----------------|
| Status                 | Active         |
| Voltage                | 250V           |
| Wattage                | 250W           |
| Length (in.)           | 1.25           |
| Width (in.)            | 1.25           |
| Height (in.)           | 2.88           |
| Finish                 | Polished Brass |
| Safety Listing         | cULus - Listed |
| Each UPC               | 045923810503   |
| Electrical             |                |
|                        |                |
| Switch Type            | 3 Way          |
| Terminal               | Screw          |
| Physical               |                |
| Diameter               | 1.25           |
| Finish Family          | Brass          |
| Сар                    | 1/4 IPS        |
| Set Screw              | With           |
| Material               | Brass          |
| Additional Information |                |
| Warranty               | 1-Year         |
| Compliance             |                |
| RoHS Compliant         | No             |