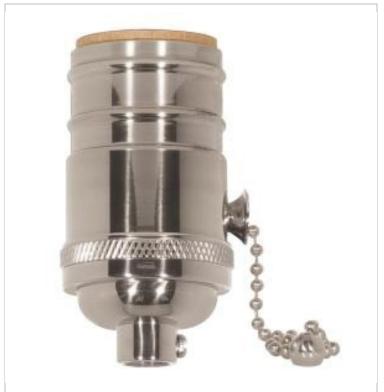

## SATCO NUVO

Project Name

ocation

Prepared By

**SATCO 80-1053** 

PNI CAST BRASS PULL CHAIN 1/8

Notes

www1 05-07-2025 00:42:1

| General        |                 |
|----------------|-----------------|
| Status         | Active          |
| Voltage        | 250V            |
| Wattage        | 660W            |
| Length (in.)   | 1.25            |
| Width (in.)    | 1.25            |
| Height (in.)   | 2.88            |
| Finish         | Polished Nickel |
| Safety Listing | cULus - Listed  |
| Each UPC       | 045923810534    |
| Electrical     |                 |
| Switch Type    | Pull Chain      |
| Terminal       | Screw           |
| Physical       |                 |

| Physical      |         |  |
|---------------|---------|--|
| Diameter      | 1.25    |  |
| Finish Family | Nickel  |  |
| Сар           | 1/8 IPS |  |
| Set Screw     | With    |  |
| Material      | Brass   |  |