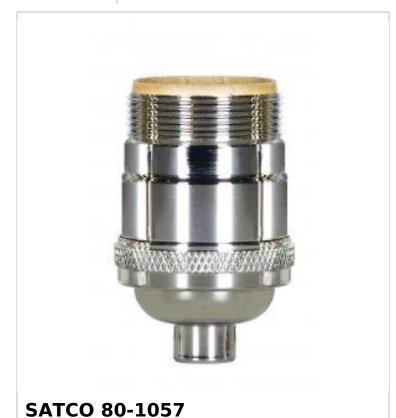

## SATCO NUVO

Project Name

ocation Prepared By

Notes

PNI CAST BRASS S. KEYLESS SKT

www1 06-11-2025 00:51:0

| General        |                 |
|----------------|-----------------|
| Status         | Active          |
| Voltage        | 250V            |
| Wattage        | 660W            |
| Length (in.)   | 1.25            |
| Width (in.)    | 1.25            |
| Height (in.)   | 2.25            |
| Finish         | Polished Nickel |
| Safety Listing | cULus - Listed  |
| Each UPC       | 045923810572    |
| Electrical     |                 |
| Terminal       | Screw           |
| Physical       |                 |
| Diameter       | 1.25            |
| Finish Family  | Nickol          |

| Diameter                        | 1.25    |
|---------------------------------|---------|
| Finish Family                   | Nickel  |
| Сар                             | 1/8 IPS |
| Set Screw                       | With    |
| Material                        | Brass   |
|                                 |         |
| Additional Information          |         |
| Additional Information Warranty | 1-Year  |
|                                 | 1-Year  |