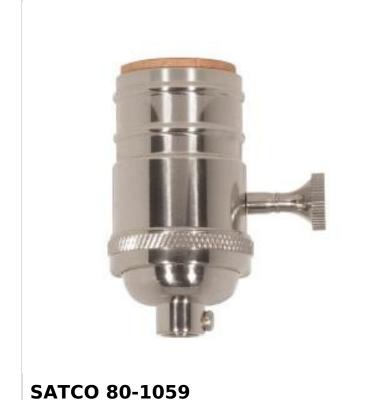

## SATCO NUVO

Project Name

Location

Prepared By

| General                |                 |
|------------------------|-----------------|
| Status                 | Active          |
| Voltage                | 250V            |
| Wattage                | 250W            |
| Length (in.)           | 1.25            |
| Width (in.)            | 1.25            |
| Height (in.)           | 2.88            |
| Finish                 | Polished Nickel |
| Safety Listing         | cULus - Listed  |
| Each UPC               | 045923810596    |
| Electrical             |                 |
| Switch Type            | On-Off          |
| Terminal               | Screw           |
| Physical               |                 |
| Diameter               | 1.25            |
| Finish Family          | Nickel          |
| Сар                    | 1/8 IPS         |
| Set Screw              | With            |
| Material               | Brass           |
| Additional Information |                 |
| Warranty               | 1-Year          |
| Compliance             |                 |
| RoHS Compliant         | No              |