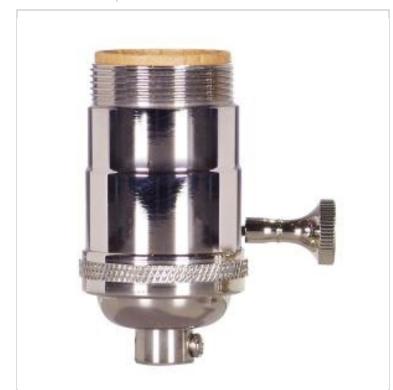

## SATCO NUVO

Project Name

ocation

Prepared By

**SATCO 80-1061** 

PNI CAST BRASS ON/OFF T/K SKT

Notes

[www1 06-05-2025 02:32:51

| General        |                 |
|----------------|-----------------|
| Status         | Active          |
| Voltage        | 250V            |
| Wattage        | 250W            |
| Length (in.)   | 1.25            |
| Width (in.)    | 1.25            |
| Height (in.)   | 2.88            |
| Finish         | Polished Nickel |
| Safety Listing | cULus - Listed  |
| Each UPC       | 045923810619    |
| Electrical     |                 |
| Switch Type    | On-Off          |
| Terminal       | Screw           |
| Physical       |                 |

| Physical      |         |  |
|---------------|---------|--|
| Diameter      | 1.25    |  |
| Finish Family | Nickel  |  |
| Сар           | 1/8 IPS |  |
| Set Screw     | With    |  |
| Material      | Brass   |  |