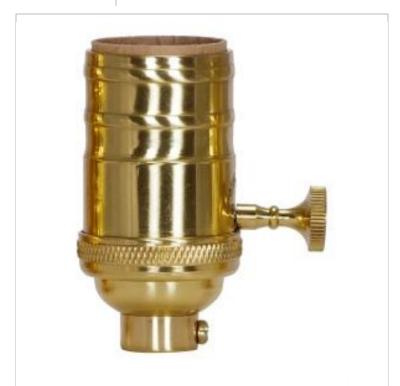

## SATCO NUVO

Project Name

ocation

Prepared By

**SATCO 80-1062** 

PL CAST BRASS ON/OFF T/K 1/4

Notes

[www1 07-07-2025 00:13:0

| General        |                |
|----------------|----------------|
| Status         | Active         |
| Voltage        | 250V           |
| Wattage        | 250W           |
| Length (in.)   | 1.25           |
| Width (in.)    | 1.25           |
| Height (in.)   | 2.88           |
| Finish         | Polished Brass |
| Safety Listing | cULus - Listed |
| Each UPC       | 045923810626   |
| Electrical     |                |
| Switch Type    | On-Off         |
| Terminal       | Screw          |
| Physical       |                |

| Physical      |         |
|---------------|---------|
| Diameter      | 1.25    |
| Finish Family | Brass   |
| Сар           | 1/4 IPS |
| Set Screw     | With    |
| Material      | Brass   |

| Additional Information |        |  |
|------------------------|--------|--|
| Warranty               | 1-Year |  |
| Compliance             |        |  |