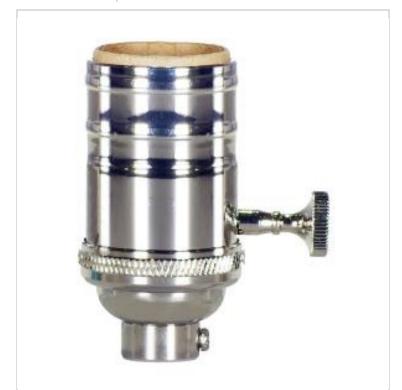

## SATCO NUVO

Project Name

ocation

Prepared By

**SATCO 80-1063** 

PNI CAST BRASS ON/OFF T/K SKT

Notes

www1 06-02-2025 00:44:1

| General        |                 |
|----------------|-----------------|
| Status         | Active          |
| Voltage        | 250V            |
| Wattage        | 250W            |
| Length (in.)   | 1.25            |
| Width (in.)    | 1.25            |
| Height (in.)   | 2.88            |
| Finish         | Polished Nickel |
| Safety Listing | cULus - Listed  |
| Each UPC       | 045923810633    |
| Electrical     |                 |
| Switch Type    | On-Off          |
| Terminal       | Screw           |
| Physical       |                 |
| Diameter       | 1.25            |

| Physical      |         |
|---------------|---------|
| Diameter      | 1.25    |
| Finish Family | Nickel  |
| Сар           | 1/4 IPS |
| Set Screw     | With    |
| Material      | Brass   |

| Warranty   | 1-Year |  |
|------------|--------|--|
| Compliance |        |  |