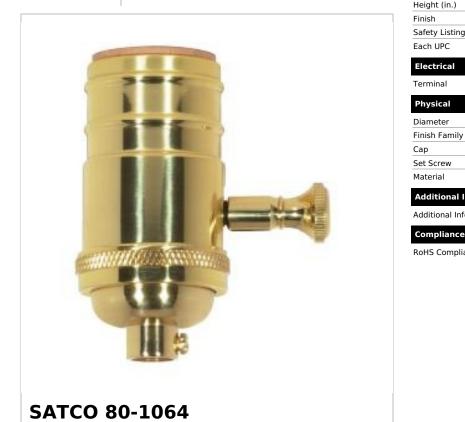

## SATCO NUVO

Project Name

ocation

Prepared By

Notes

PL CAST BRASS 150W DIMMER 1/8

www1 02-16-2025 22:25:5

| General        |                |
|----------------|----------------|
| Status         | Active         |
| Voltage        | 120V           |
| Wattage        | 150W           |
| Length (in.)   | 1.25           |
| Width (in.)    | 1.25           |
| Height (in.)   | 2.88           |
| Finish         | Polished Brass |
| Safety Listing | cULus - Listed |
| Each UPC       | 045923810640   |
| Electrical     |                |
| Terminal       | Screw          |
| Physical       |                |
| Diameter       | 1.25           |

| Additional Information |                |
|------------------------|----------------|
| Additional Information | Screw terminal |
| Compliance             |                |
| RoHS Compliant         | No             |

Brass 1/8 IPS

With

Brass