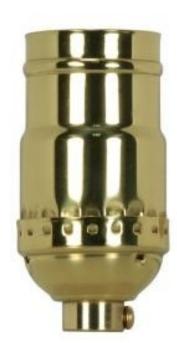

## SATCO NUVO

Project Name

ocation Prepared By

**SATCO 80-1175** 

PL SB 3WAY KEYLESS W/SS

Notes

www1 02-24-2025 00:53:39

| Status         | Active         |
|----------------|----------------|
| Voltage        | 250V           |
| Wattage        | 660W           |
| Length (in.)   | 1.25           |
| Width (in.)    | 1.25           |
| Height (in.)   | 2.75           |
| Finish         | Polished Brass |
| Safety Listing | cULus - Listed |
| Each UPC       | 045923811753   |