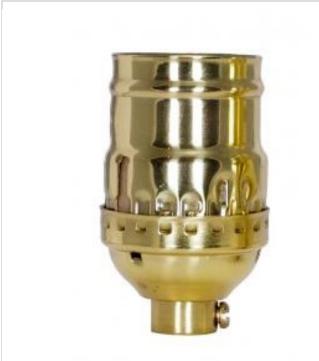

## SATCO NUVO

Project Name

ocation Prepared By

**SATCO 80-1177** 

PL SB KEYLESS SKT W/SS 1/8

Notes

www1 03-05-2025 00:53:4

| General        |                |  |
|----------------|----------------|--|
| Status         | Active         |  |
| Voltage        | 250V           |  |
| Wattage        | 660W           |  |
| Length (in.)   | 1.5            |  |
| Width (in.)    | 1.5            |  |
| Height (in.)   | 2.25           |  |
| Finish         | Polished Brass |  |
| Safety Listing | cULus - Listed |  |
| Each UPC       | 045923811777   |  |
| Electrical     |                |  |

| Terminal      | Screw   |  |
|---------------|---------|--|
| Physical      |         |  |
| Diameter      | 1.5     |  |
| Finish Family | Brass   |  |
| Сар           | 1/8 IPS |  |
| Set Screw     | With    |  |
| Material      | Brass   |  |