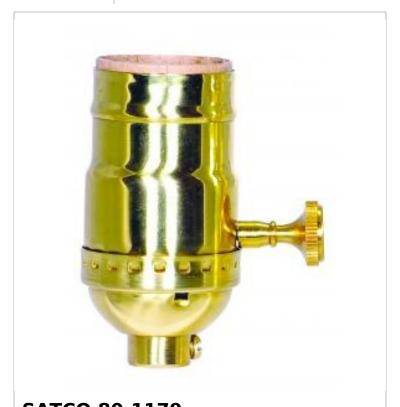

## SATCO NUVO

Project Name

ocation

Prepared By

**SATCO 80-1179** 

PL SB ON/OFF SKT W/SS 1/8

Notes

www1 02-19-2025 00:59:2

| General        |                |
|----------------|----------------|
| Status         | Active         |
| Voltage        | 250V           |
| Wattage        | 250W           |
| Length (in.)   | 1.25           |
| Width (in.)    | 1.25           |
| Height (in.)   | 2.75           |
| Finish         | Polished Brass |
| Safety Listing | cULus - Listed |
| Each UPC       | 045923811791   |
| Electrical     |                |
| Switch Type    | On-Off         |
| Terminal       | Screw          |

| Physical      |         |
|---------------|---------|
| Diameter      | 1.25    |
| Finish Family | Brass   |
| Сар           | 1/8 IPS |
| Set Screw     | With    |
| Material      | Brass   |

| Additional Information | Screw terminal |
|------------------------|----------------|