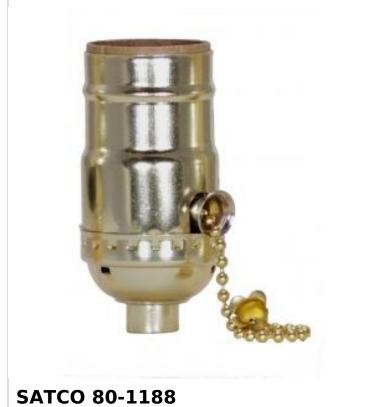

## SATCO NUVO

Project Name

Prepared By

BG PULL CHAIN SOCKET W/SS 1/8

## Notes

| General                |                |
|------------------------|----------------|
| Status                 | Active         |
| Voltage                | 250V           |
| Wattage                | 660W           |
| Length (in.)           | 1.25           |
| Width (in.)            | 1.25           |
| Height (in.)           | 2.75           |
| Finish                 | Brite Gilt     |
| Safety Listing         | cULus - Listed |
| Each UPC               | 045923811883   |
| Electrical             |                |
| Switch Type            | On-Off         |
| Terminal               | Screw          |
| Physical               |                |
| Diameter               | 1.25           |
| Finish Family          | Gold           |
| Сар                    | 1/8 IPS        |
| Set Screw              | With           |
| Material               | Aluminum       |
| Additional Information |                |
| Additional Information | Screw terminal |
| Warranty               | 1-Year         |
| Compliance             |                |